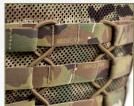

### **FEATURES**

- 1. Mesh construction for immediate draining during maritime operations
- 2. Easy 2-step emergency doffing capability
- 3. Zippers along the sides of the back carrier for zip-on panels
- 4. Webbing loops on the back of the shoulder straps to support back panels
- 5. Padded ventilation on interior panels of the vest for added comfort
- 6. Quick-attach side loops for add-on coverage
- 7. Drag handle that supports up to 400lbs
- 8. Low-profile cummerbund attachment that provides maximum adjustability and allows for chest expansion as needed
- 9. Single strap side closure option for ultra-lightweight configurations
- 10. Hidden vertical webbing loops on front carrier to support detachable chest rigs
- 11. High performance stretch material that allows for plates of varying thickness
- 12. VELCRO® panel on the front of the carrier allows detachable MOLLE or mag pouch front flap
- 13. E-Doff Extension included (refer to manual NLC-097 for instructions)

The JPC (JUMPABLE PLATE CARRIER) 2.0™ MARITIME SWIMMER CUT is a lightweight and minimal armor vest designed for maximum mobility, weight savings, and packability. At just over one pound for the entire carrier, the JPC 2.0™ MARITIME SWIMMER CUT offers a variety of configuration options to suit an operator's needs in terms of protection, modularity, and comfort. It features our  $\textbf{SKELETAL}^{\intercal} \textbf{M}$  CUMMERBUND system with our Integrated Attachment System (patented) that allows pouches to be mounted on both the inside and outside of the cummerbund. This system sheds unnecessary weight and bulk while improving overall ventilation. This vest fits SWIMMER CUT ARMOR, for SAPI CUT ARMOR see JPC 2.0™ MARITIME.