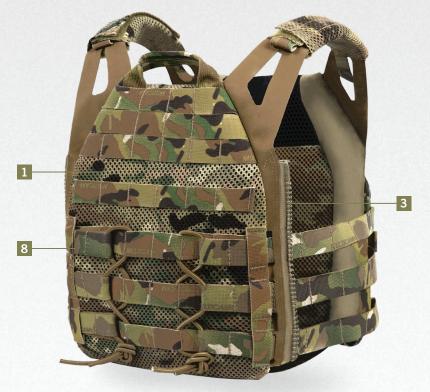

### **FEATURES**

- 1. Mesh construction for immediate draining during maritime operations
- 2. Easy 2-step emergency doffing capability
- 3. Zippers along the sides of the back carrier for zip-on panels
- 4. Webbing loops on the back of the shoulder straps to support back panels
- 5. Padded ventilation on interior panels of the vest for added comfort
- 6. Quick-attach side loops for add-on coverage
- 7. Drag handle that supports up to 400lbs
- 8. Low-profile cummerbund attachment that provides maximum adjustability and allows for chest expansion as needed
- 9. Single strap side closure option for ultra-lightweight configurations
- 10. Hidden vertical webbing loops on front carrier to support detachable chest rigs
- 11. High performance stretch material that allows for plates of varying thickness
- 12. VELCRO® panel on the front of the carrier allows detachable MOLLE or mag pouch front flap
- 13. E-Doff Extension included (refer to manual NLC-097 for instructions)

The JPC (JUMPABLE PLATE CARRIER) 2.0™ MARITIME SWIMMER CUT is a lightweight and minimal armor vest designed for maximum mobility, weight savings, and packability. At just over one pound for the entire carrier, the JPC 2.0™ MARITIME SWIMMER CUT offers a variety of configuration options to suit an operator's needs in terms of protection, modularity, and comfort. It features our  $\textbf{SKELETAL}^{\intercal} \textbf{M}$  CUMMERBUND system with our Integrated Attachment System (patented) that allows pouches to be mounted on both the inside and outside of the cummerbund. This system sheds unnecessary weight and bulk while improving overall ventilation. This vest fits SWIMMER CUT ARMOR, for SAPI CUT ARMOR see JPC 2.0™ MARITIME.