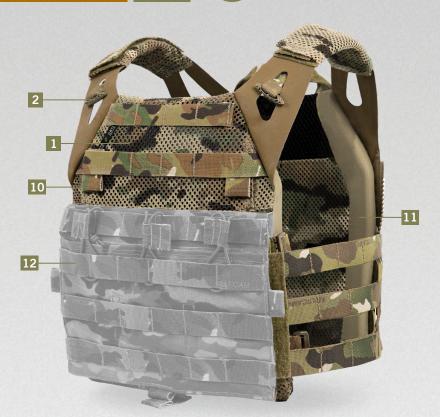

### **FEATURES**

- 1. Mesh construction for immediate draining during maritime operations
- 2. Easy 2-step emergency doffing capability
- 3. Zippers along the sides of the back carrier for zip-on panels
- 4. Webbing loops on the back of the shoulder straps to support back panels
- 5. Padded ventilation on interior panels of the vest for added comfort
- 6. Quick-attach side loops for add-on coverage
- 7. Drag handle that supports up to 400lbs
- 8. Low-profile cummerbund attachment that provides maximum adjustability and allows for chest expansion as needed
- 9. Single strap side closure option for ultra-lightweight configurations
- 10. Hidden vertical webbing loops on front carrier to support detachable chest rigs
- 11. High performance stretch material that allows for plates of varying thickness
- 12. VELCRO® panel on the front of the carrier allows detachable MOLLE or mag pouch front flap
- 13. E-Doff Extension included (refer to manual NLC-097 for instructions)

The JPC (JUMPABLE PLATE CARRIER) 2.0™ MARITIME SWIMMER CUT is a lightweight and minimal armor vest designed for maximum mobility, weight savings, and packability. At just over one pound for the entire carrier, the JPC 2.0™ MARITIME SWIMMER CUT offers a variety of configuration options to suit an operator's needs in terms of protection, modularity, and comfort. It features our  $\textbf{SKELETAL}^{\intercal} \textbf{M}$  CUMMERBUND system with our Integrated Attachment System (patented) that allows pouches to be mounted on both the inside and outside of the cummerbund. This system sheds unnecessary weight and bulk while improving overall ventilation. This vest fits SWIMMER CUT ARMOR, for SAPI CUT ARMOR see JPC 2.0™ MARITIME.