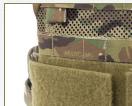

### **FEATURES**

- 1. Mesh construction for immediate draining during maritime operations
- 2. Easy 2-step emergency doffing capability
- 3. Zippers along the sides of the back carrier for zip-on panels
- 4. Webbing loops on the back of the shoulder straps to support back panels
- 5. Padded ventilation on interior panels of the vest for added comfort
- 6. Quick-attach side loops for add-on coverage
- 7. Drag handle that supports up to 400lbs
- 8. Low-profile cummerbund attachment that provides maximum adjustability and allows for chest expansion as needed
- 9. Single strap side closure option for ultra-lightweight configurations
- 10. Hidden vertical webbing loops on front carrier to support detachable chest rigs
- 11. High performance stretch material that allows for plates of varying thickness
- 12. VELCRO® panel on the front of the carrier allows detachable MOLLE or mag pouch front flap
- 13. E-Doff Extension included (refer to manual NLC-097 for instructions)

The JPC (JUMPABLE PLATE CARRIER) 2.0™ MARITIME SWIMMER CUT is a lightweight and minimal armor vest designed for maximum mobility, weight savings, and packability. At just over one pound for the entire carrier, the JPC 2.0™ MARITIME SWIMMER CUT offers a variety of configuration options to suit an operator's needs in terms of protection, modularity, and comfort. It features our  $\textbf{SKELETAL}^{\intercal} \textbf{M}$  CUMMERBUND system with our Integrated Attachment System (patented) that allows pouches to be mounted on both the inside and outside of the cummerbund. This system sheds unnecessary weight and bulk while improving overall ventilation. This vest fits SWIMMER CUT ARMOR, for SAPI CUT ARMOR see JPC 2.0™ MARITIME.