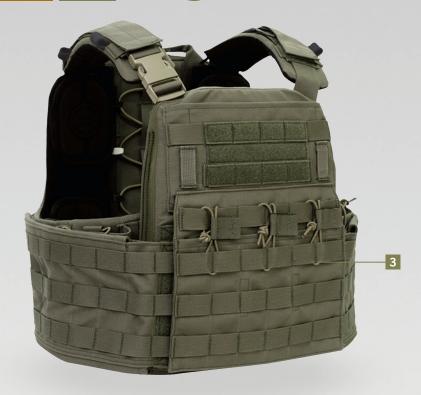

### **FEATURES**

- 1. Lightweight (3–5 lbs. depending on size)
- 2. Accepts optional side armor inserts
- 3. Integrated mag, radio, and admin pouches
- 4. All parts are interchangeable with CAGE ARMOR CHASSIS™ components

#### DESIGN

The CAGE PLATE CARRIER (CPC)™ offers unsurpassed comfort and load support in a low profile plate carrier configuration. It is releasable and accepts soft and hard armor inserts (sold separately). Designed from the ground up to take full advantage of our revolutionary  $\textbf{StKSS}^{\intercal\!M}$  SYSTEM that transfers the vest weight to the wearer's hips. The  $\mathbf{CPC}^{\mathsf{TM}}$  built-in cummerbund is designed to accept our soft armor panels and 6"x6" plates. CPC™ PLATE BAGS (sold separately) stretch to accommodate different plate thicknesses and have integrated magazine and admin pouches. Made in the US from US materials.

## SIZES

NOTE: PLATE BAGS SIZED INDEPENDENTLY: MUST BE ORDERED SEPARATELY FROM THE CARRIER

> USING A SMALLER SIZE PLATEBAG WILL MAKE THE VEST FIT TIGHTER BY ABOUT 2" IN THE CHEST CIRCUMFERENCE. USING A LARGER SIZE PLATE BAG WILL ADD ABOUT 2" TO THE CHEST SIZING.