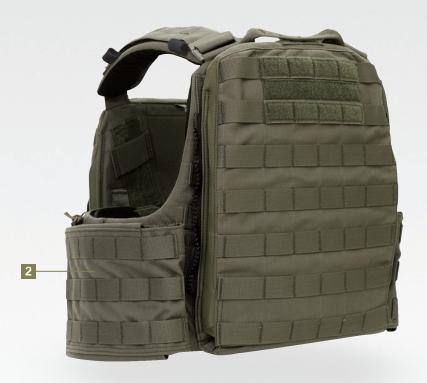

### **FEATURES**

- 1. Lightweight (3–5 lbs. depending on size)
- 2. Accepts optional side armor inserts
- 3. Integrated mag, radio, and admin pouches
- 4. All parts are interchangeable with CAGE ARMOR CHASSIS™ components

#### DESIGN

The CAGE PLATE CARRIER (CPC)™ offers unsurpassed comfort and load support in a low profile plate carrier configuration. It is releasable and accepts soft and hard armor inserts (sold separately). Designed from the ground up to take full advantage of our revolutionary  $\textbf{StKSS}^{\intercal\!M}$  SYSTEM that transfers the vest weight to the wearer's hips. The  $\mathbf{CPC}^{\mathsf{TM}}$  built-in cummerbund is designed to accept our soft armor panels and 6"x6" plates. CPC™ PLATE BAGS (sold separately) stretch to accommodate different plate thicknesses and have integrated magazine and admin pouches. Made in the US from US materials.

## SIZES

NOTE: PLATE BAGS SIZED INDEPENDENTLY: MUST BE ORDERED SEPARATELY FROM THE CARRIER

> USING A SMALLER SIZE PLATEBAG WILL MAKE THE VEST FIT TIGHTER BY ABOUT 2" IN THE CHEST CIRCUMFERENCE. USING A LARGER SIZE PLATE BAG WILL ADD ABOUT 2" TO THE CHEST SIZING.