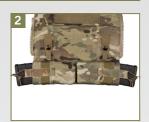

#### FEATURES

- 1. Snap closure top opening keeps tools from shifting
- 2. 2 side-access mag pockets
- 3. Built-in expandable hydration/bolt cutter pocket
- 4. Quick zip-on/zip-off attachment
- 5. Versatile streamlined pack

#### DESIGN

Simple, versatile pack that zips to rear platebag and stretches to hold essential supplies. Several handy internal and external pockets. Streamlined no-snag design is not too big and not too small. Features a built-in hydration/bolt cutter pocket and 2 side access mag pockets. Compatible with CHASSIS<sup>TM</sup>, CPC<sup>TM</sup>, AVS<sup>TM</sup>, and JPC<sup>TM</sup> 2.0. Vests sold separately. Made in the US from US materials.