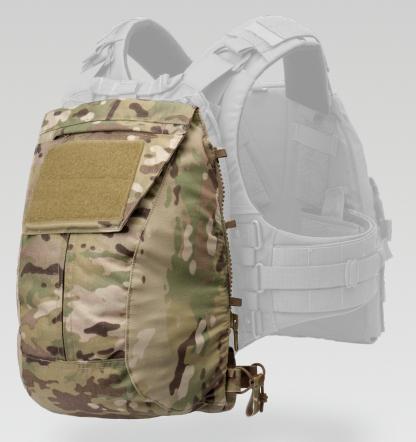

#### FEATURES

- 1. Snap closure top opening keeps tools from shifting
- 2. 2 side-access mag pockets
- 3. Built-in expandable hydration/bolt cutter pocket
- 4. Quick zip-on/zip-off attachment
- 5. Versatile streamlined pack

#### DESIGN

Simple, versatile pack that zips to rear platebag and stretches to hold essential supplies. Several handy internal and external pockets. Streamlined no-snag design is not too big and not too small. Features a built-in hydration/bolt cutter pocket and 2 side access mag pockets. Compatible with CHASSIS<sup>TM</sup>, CPC<sup>TM</sup>, AVS<sup>TM</sup>, and JPC<sup>TM</sup> 2.0. Vests sold separately. Made in the US from US materials.