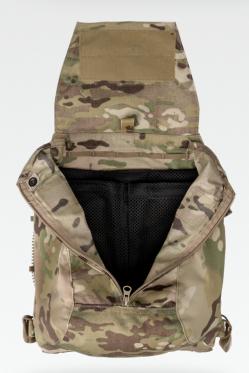

#### FEATURES

- 1. Snap closure top opening keeps tools from shifting
- 2. 2 side-access mag pockets
- 3. Built-in expandable hydration/bolt cutter pocket
- 4. Quick zip-on/zip-off attachment
- 5. Versatile streamlined pack

#### DESIGN

Simple, versatile pack that zips to rear platebag and stretches to hold essential supplies. Several handy internal and external pockets. Streamlined no-snag design is not too big and not too small. Features a built-in hydration/bolt cutter pocket and 2 side access mag pockets. Compatible with CHASSIS<sup>TM</sup>, CPC<sup>TM</sup>, AVS<sup>TM</sup>, and JPC<sup>TM</sup> 2.0. Vests sold separately. Made in the US from US materials.