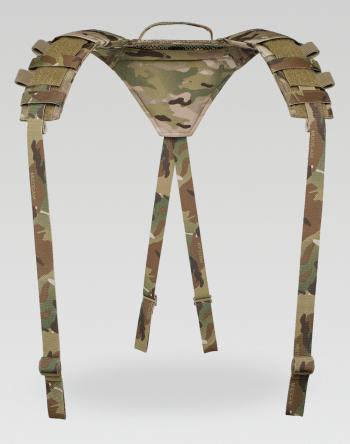

#### DESIGN

Our AVS<sup>™</sup> PADDED YOKE allows you to turn the AVS<sup>™</sup> CHEST RIG into a standalone chest rig. The yoke can also be used in conjunction with any of our AVS<sup>™</sup> PLATE BAGS to form a modular vest with a padded neck and shoulder area. It can also be used as a comfortable load-bearing means of adding support for any of our belts. Made in the US from US materials.