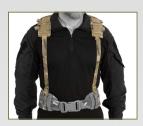

# **AVS<sup>™</sup> PADDED YOKE**

AVS-YKO

#### DESIGN

Our AVS<sup>™</sup> PADDED YOKE allows you to turn the AVS<sup>™</sup> CHEST RIG into a standalone chest rig. The yoke can also be used in conjunction with any of our AVS<sup>™</sup> PLATE BAGS to form a modular vest with a padded neck and shoulder area. It can also be used as a comfortable load-bearing means of adding support for any of our belts. Made in the US from US materials.