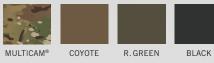

# **AVS<sup>™</sup> PADDED YOKE**

AVS-YKO

#### DESIGN

Our AVS<sup>™</sup> PADDED YOKE allows you to turn the AVS<sup>™</sup> CHEST RIG into a standalone chest rig. The yoke can also be used in conjunction with any of our AVS<sup>™</sup> PLATE BAGS to form a modular vest with a padded neck and shoulder area. It can also be used as a comfortable load-bearing means of adding support for any of our belts. Made in the US from US materials.