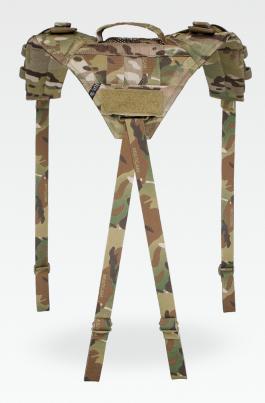

#### DESIGN

Our AVS<sup>™</sup> PADDED YOKE allows you to turn the AVS<sup>™</sup> CHEST RIG into a standalone chest rig. The yoke can also be used in conjunction with any of our AVS<sup>™</sup> PLATE BAGS to form a modular vest with a padded neck and shoulder area. It can also be used as a comfortable load-bearing means of adding support for any of our belts. Made in the US from US materials.