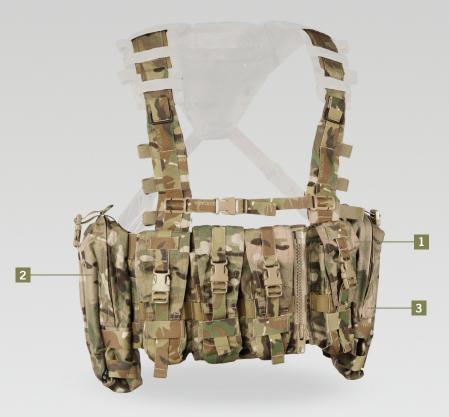

### **FEATURES**

- 1. Front outboard mag-pouches can be set up to hold a radio
- 2. Side plate pocket is designed to hold a 6"x 6" standalone plate
- 3. Two integrated pistol pockets on each side hold a wide range of pistols with or without a light
- 4. Holds virtually any size ballistic plate with stowable top flap
- 5. Four front pouches can hold two 5.56 mags, one 7.62, or one MBITR
- 6. Front opening zipper

The  ${\sf AVS^{TM}}$  DETACHABLE CHEST RIG is a multi-purpose chest rig capable of being used with various components of the  ${\sf AVS^{TM}}$  SYSTEM. This unique system allows the user to be able to carry a variety of components comfortably to include a ballistic plate. The AVS™ DETACHABLE CHEST RIG also features a front opening zipper, which allows for easy don and doff of the system when fully loaded. Made in the US from US materials.