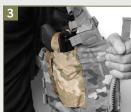

### **FEATURES**

- 1. Front outboard mag-pouches can be set up to hold a radio
- 2. Side plate pocket is designed to hold a 6"x 6" standalone plate
- 3. Two integrated pistol pockets on each side hold a wide range of pistols with or without a light
- 4. Holds virtually any size ballistic plate with stowable top flap
- 5. Four front pouches can hold two 5.56 mags, one 7.62, or one MBITR
- 6. Front opening zipper

The  ${\sf AVS^{TM}}$  DETACHABLE CHEST RIG is a multi-purpose chest rig capable of being used with various components of the  ${\sf AVS^{TM}}$  SYSTEM. This unique system allows the user to be able to carry a variety of components comfortably to include a ballistic plate. The AVS™ DETACHABLE CHEST RIG also features a front opening zipper, which allows for easy don and doff of the system when fully loaded. Made in the US from US materials.