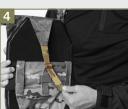

### **FEATURES**

- 1. Front outboard mag-pouches can be set up to hold a radio
- 2. Side plate pocket is designed to hold a 6"x 6" standalone plate
- 3. Two integrated pistol pockets on each side hold a wide range of pistols with or without a light
- 4. Holds virtually any size ballistic plate with stowable top flap
- 5. Four front pouches can hold two 5.56 mags, one 7.62, or one MBITR
- 6. Front opening zipper

The  ${\sf AVS^{TM}}$  DETACHABLE CHEST RIG is a multi-purpose chest rig capable of being used with various components of the  ${\sf AVS^{TM}}$  SYSTEM. This unique system allows the user to be able to carry a variety of components comfortably to include a ballistic plate. The AVS™ DETACHABLE CHEST RIG also features a front opening zipper, which allows for easy don and doff of the system when fully loaded. Made in the US from US materials.