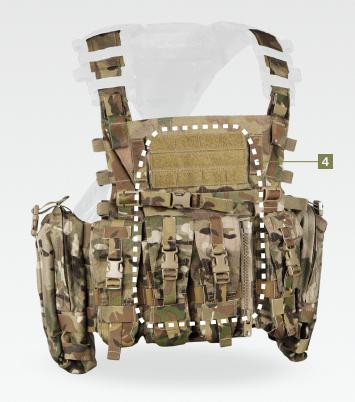

### **FEATURES**

- 1. Front outboard mag-pouches can be set up to hold a radio
- 2. Side plate pocket is designed to hold a 6"x 6" standalone plate
- 3. Two integrated pistol pockets on each side hold a wide range of pistols with or without a light
- 4. Holds virtually any size ballistic plate with stowable top flap
- 5. Four front pouches can hold two 5.56 mags, one 7.62, or one MBITR
- 6. Front opening zipper

The  ${\sf AVS^{TM}}$  DETACHABLE CHEST RIG is a multi-purpose chest rig capable of being used with various components of the  ${\sf AVS^{TM}}$  SYSTEM. This unique system allows the user to be able to carry a variety of components comfortably to include a ballistic plate. The AVS™ DETACHABLE CHEST RIG also features a front opening zipper, which allows for easy don and doff of the system when fully loaded. Made in the US from US materials.