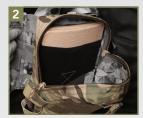

### **FEATURES**

- 1. Front outboard mag-pouches can be set up to hold a radio
- 2. Side plate pocket is designed to hold a 6"x 6" standalone plate
- 3. Two integrated pistol pockets on each side hold a wide range of pistols with or without a light
- 4. Holds virtually any size ballistic plate with stowable top flap
- 5. Four front pouches can hold two 5.56 mags, one 7.62, or one MBITR
- 6. Front opening zipper

The  ${\sf AVS^{TM}}$  DETACHABLE CHEST RIG is a multi-purpose chest rig capable of being used with various components of the  ${\sf AVS^{TM}}$  SYSTEM. This unique system allows the user to be able to carry a variety of components comfortably to include a ballistic plate. The AVS™ DETACHABLE CHEST RIG also features a front opening zipper, which allows for easy don and doff of the system when fully loaded. Made in the US from US materials.