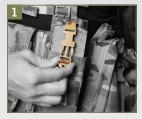

### **FEATURES**

- 1. Front outboard mag-pouches can be set up to hold a radio
- 2. Side plate pocket is designed to hold a 6"x 6" standalone plate
- 3. Two integrated pistol pockets on each side hold a wide range of pistols with or without a light
- 4. Holds virtually any size ballistic plate with stowable top flap
- 5. Four front pouches can hold two 5.56 mags, one 7.62, or one MBITR
- 6. Front opening zipper

The  ${\sf AVS^{TM}}$  DETACHABLE CHEST RIG is a multi-purpose chest rig capable of being used with various components of the  ${\sf AVS^{TM}}$  SYSTEM. This unique system allows the user to be able to carry a variety of components comfortably to include a ballistic plate. The AVS™ DETACHABLE CHEST RIG also features a front opening zipper, which allows for easy don and doff of the system when fully loaded. Made in the US from US materials.